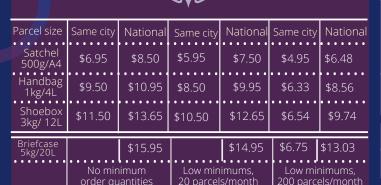

## **Competitor Rates in Australia**

## **Competitor Rates in Australia**

Prices incl GST

Prices incl GST

Prices incl GST

### **~**3♦▷

| Parcel size                                  | Same ci | ity Nati         | onal            | Sam   | e city          | Na                                | tional       | Same city       | National                           |  |
|----------------------------------------------|---------|------------------|-----------------|-------|-----------------|-----------------------------------|--------------|-----------------|------------------------------------|--|
| Satchel<br>500g/A4                           | \$6.95  | \$8.             | .50             | \$5.9 | 95              | \$                                | 7.50         | \$4.95          | \$6.48                             |  |
| Handbag<br>1kg/4L                            | \$9.50  | \$10             | .95             | \$8.5 | 50              | \$                                | 9.95         | \$6.33          | \$8.56                             |  |
| Shoebox<br>3kg/ 12L                          | \$11.50 | 0 \$13           | .65             | \$10. | 50              | \$1                               | 2.65         | \$6.54          | \$9.74                             |  |
| Briefcase<br>5kg/20L<br>Carry-on<br>10kg/40L | ••••    | \$15.9<br>\$22.9 |                 | ••••  |                 |                                   | 5.95<br>1.95 | \$6.95          | \$13.03<br>\$18.19                 |  |
|                                              |         |                  |                 |       |                 |                                   |              |                 |                                    |  |
| Check-in<br>25kg/ 100L                       |         | \$30.95          | 5               |       | \$29            | .95                               |              |                 | \$26.76                            |  |
|                                              |         |                  |                 |       |                 | Low minimums,<br>20 parcels/month |              |                 | Low minimums,<br>200 parcels/month |  |
| Р                                            |         | Prices           | Prices incl GST |       | Prices incl GST |                                   | Γ Prices i   | Prices incl GST |                                    |  |